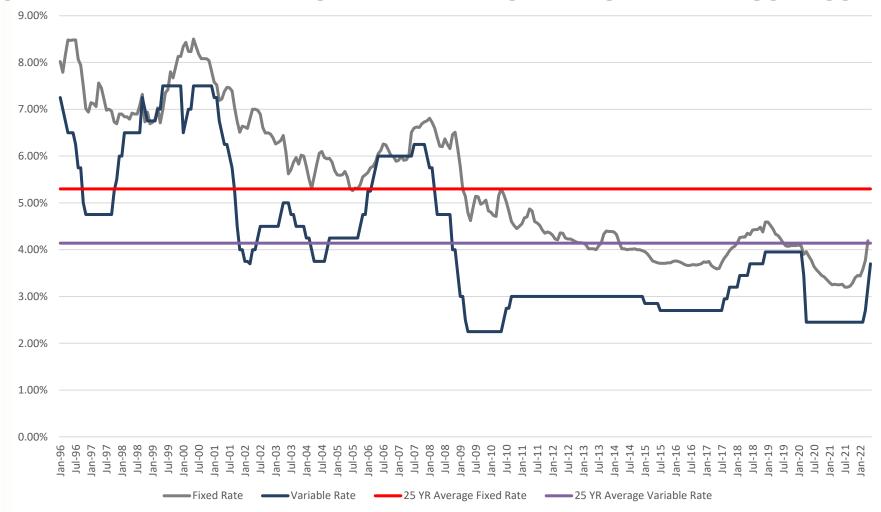

### **COMPARISON OF FIXED VS VARIABLE RATES (25 YEARS)**

CHARTERED BANK ADMINISTERED INTEREST RATES - PRIME BUSINESS

Source; Canada Mortgage and Housing Corporation

# **FIXED RATES OF THE PAST 25 YEARS**

#### AVERAGE RESIDENTIAL MORTGAGE LENDING RATE – 5 YEAR

| Year            | January | February | March | April | May   | June  | July  | August | September | October | November | December | Average |
|-----------------|---------|----------|-------|-------|-------|-------|-------|--------|-----------|---------|----------|----------|---------|
| 1996            | 8.02%   | 7.79%    | 8.16% | 8.48% | 8.47% | 8.48% | 8.48% | 8.07%  | 7.94%     | 7.50%   | 7.01%    | 6.94%    | 7.95%   |
| 1997            | 7.14%   | 7.12%    | 7.06% | 7.56% | 7.46% | 7.22% | 6.98% | 7.00%  | 6.96%     | 6.73%   | 6.69%    | 6.90%    | 7.07%   |
| 1998            | 6.90%   | 6.84%    | 6.84% | 6.79% | 6.92% | 6.90% | 6.90% | 7.08%  | 7.32%     | 6.73%   | 6.94%    | 6.69%    | 6.90%   |
| 1999            | 6.72%   | 6.79%    | 7.03% | 6.71% | 6.99% | 7.35% | 7.42% | 7.80%  | 7.67%     | 7.90%   | 8.13%    | 8.13%    | 7.39%   |
| 2000            | 8.34%   | 8.43%    | 8.24% | 8.23% | 8.50% | 8.34% | 8.18% | 8.08%  | 8.08%     | 8.08%   | 8.04%    | 7.81%    | 8.20%   |
| 2001            | 7.58%   | 7.52%    | 7.19% | 7.22% | 7.38% | 7.47% | 7.46% | 7.39%  | 7.03%     | 6.74%   | 6.51%    | 6.64%    | 7.18%   |
| 2002            | 6.62%   | 6.59%    | 6.80% | 7.00% | 7.00% | 6.98% | 6.90% | 6.61%  | 6.49%     | 6.50%   | 6.47%    | 6.39%    | 6.70%   |
| 2003            | 6.26%   | 6.29%    | 6.33% | 6.44% | 6.10% | 5.62% | 5.71% | 5.87%  | 5.97%     | 5.83%   | 6.02%    | 6.00%    | 6.04%   |
| 2004            | 5.78%   | 5.51%    | 5.31% | 5.56% | 5.82% | 6.06% | 6.10% | 5.97%  | 5.94%     | 5.95%   | 5.87%    | 5.69%    | 5.80%   |
| 2005            | 5.60%   | 5.59%    | 5.60% | 5.67% | 5.55% | 5.31% | 5.26% | 5.32%  | 5.30%     | 5.39%   | 5.56%    | 5.60%    | 5.48%   |
| 2006            | 5.65%   | 5.75%    | 5.78% | 5.88% | 6.05% | 6.12% | 6.26% | 6.24%  | 6.13%     | 6.01%   | 5.99%    | 5.89%    | 5.98%   |
| 2007            | 5.91%   | 6.00%    | 5.91% | 5.92% | 6.01% | 6.51% | 6.60% | 6.62%  | 6.61%     | 6.69%   | 6.73%    | 6.75%    | 6.36%   |
| 2008            | 6.81%   | 6.72%    | 6.60% | 6.40% | 6.21% | 6.20% | 6.37% | 6.25%  | 6.16%     | 6.46%   | 6.51%    | 6.17%    | 6.41%   |
| 2009            | 5.78%   | 5.28%    | 5.14% | 4.79% | 4.62% | 4.90% | 5.14% | 5.13%  | 4.97%     | 5.00%   | 5.06%    | 4.83%    | 5.05%   |
| 2010            | 4.80%   | 4.73%    | 4.71% | 5.15% | 5.30% | 5.18% | 5.02% | 4.82%  | 4.60%     | 4.52%   | 4.45%    | 4.50%    | 4.82%   |
| 2011            | 4.55%   | 4.68%    | 4.70% | 4.87% | 4.83% | 4.60% | 4.57% | 4.52%  | 4.42%     | 4.35%   | 4.38%    | 4.36%    | 4.57%   |
| 2012            | 4.31%   | 4.23%    | 4.21% | 4.36% | 4.35% | 4.25% | 4.23% | 4.23%  | 4.20%     | 4.17%   | 4.15%    | 4.15%    | 4.24%   |
| 2013            | 4.14%   | 4.11%    | 4.02% | 4.02% | 4.02% | 4.00% | 4.08% | 4.14%  | 4.33%     | 4.40%   | 4.39%    | 4.39%    | 4.17%   |
| 2014            | 4.38%   | 4.32%    | 4.16% | 4.02% | 4.02% | 4.00% | 4.01% | 4.01%  | 4.02%     | 4.00%   | 4.00%    | 3.98%    | 4.08%   |
| 2015            | 3.96%   | 3.91%    | 3.84% | 3.76% | 3.74% | 3.72% | 3.71% | 3.71%  | 3.71%     | 3.72%   | 3.72%    | 3.75%    | 3.77%   |
| 2016            | 3.76%   | 3.75%    | 3.73% | 3.70% | 3.67% | 3.66% | 3.67% | 3.68%  | 3.67%     | 3.68%   | 3.70%    | 3.74%    | 3.70%   |
| 2017            | 3.73%   | 3.75%    | 3.66% | 3.62% | 3.59% | 3.60% | 3.72% | 3.82%  | 3.89%     | 3.98%   | 4.04%    | 4.07%    | 3.79%   |
| 2018            | 4.14%   | 4.26%    | 4.27% | 4.27% | 4.35% | 4.32% | 4.42% | 4.43%  | 4.43%     | 4.48%   | 4.38%    | 4.59%    | 4.36%   |
| 2019            | 4.59%   | 4.52%    | 4.44% | 4.33% | 4.30% | 4.23% | 4.14% | 4.08%  | 4.07%     | 4.09%   | 4.09%    | 4.09%    | 4.25%   |
| 2020            | 4.10%   | 4.08%    | 3.90% | 3.96% | 3.86% | 3.77% | 3.64% | 3.57%  | 3.51%     | 3.45%   | 3.42%    | 3.36%    | 3.72%   |
| 2021            | 3.30%   | 3.25%    | 3.26% | 3.25% | 3.25% | 3.26% | 3.20% | 3.20%  | 3.22%     | 3.29%   | 3.40%    | 3.45%    | 3.28%   |
| 2022            | 3.44%   | 3.58%    | 3.77% | 4.19% |       |       |       |        |           |         |          |          | 1.25%   |
| 25 year average | 5.21%   | 5.17%    | 5.14% | 5.18% | 5.41% | 5.40% | 5.41% | 5.39%  | 5.36%     | 5.32%   | 5.31%    | 5.28%    | 5.30%   |

## **VARIABLE RATES OF THE PAST 25 YEARS**

#### CHARTERED BANK ADMINISTERED INTEREST RATES – PRIME BUSINESS

| Year            | January | February | March | April | May   | June  | July  | August | September | October | November | December | Average |
|-----------------|---------|----------|-------|-------|-------|-------|-------|--------|-----------|---------|----------|----------|---------|
| 1996            | 7.25%   | 7.00%    | 6.75% | 6.50% | 6.50% | 6.50% | 6.25% | 5.75%  | 5.75%     | 5.00%   | 4.75%    | 4.75%    | 6.06%   |
| 1997            | 4.75%   | 4.75%    | 4.75% | 4.75% | 4.75% | 4.75% | 4.75% | 4.75%  | 4.75%     | 5.25%   | 5.50%    | 6.00%    | 4.96%   |
| 1998            | 6.00%   | 6.50%    | 6.50% | 6.50% | 6.50% | 6.50% | 6.50% | 6.50%  | 7.25%     | 7.00%   | 6.75%    | 6.75%    | 6.60%   |
| 1999            | 6.75%   | 6.75%    | 7.00% | 7.00% | 7.50% | 7.50% | 7.50% | 7.50%  | 7.50%     | 7.50%   | 7.50%    | 7.50%    | 7.29%   |
| 2000            | 6.50%   | 6.75%    | 7.00% | 7.00% | 7.50% | 7.50% | 7.50% | 7.50%  | 7.50%     | 7.50%   | 7.50%    | 7.50%    | 7.27%   |
| 2001            | 7.25%   | 7.25%    | 6.75% | 6.50% | 6.25% | 6.25% | 6.00% | 5.75%  | 5.25%     | 4.50%   | 4.00%    | 4.00%    | 5.81%   |
| 2002            | 3.75%   | 3.75%    | 3.70% | 4.00% | 4.00% | 4.25% | 4.50% | 4.50%  | 4.50%     | 4.50%   | 4.50%    | 4.50%    | 4.20%   |
| 2003            | 4.50%   | 4.50%    | 4.75% | 5.00% | 5.00% | 5.00% | 4.75% | 4.75%  | 4.50%     | 4.50%   | 4.50%    | 4.50%    | 4.69%   |
| 2004            | 4.25%   | 4.25%    | 4.00% | 3.75% | 3.75% | 3.75% | 3.75% | 3.75%  | 4.00%     | 4.25%   | 4.25%    | 4.25%    | 4.00%   |
| 2005            | 4.25%   | 4.25%    | 4.25% | 4.25% | 4.25% | 4.25% | 4.25% | 4.25%  | 4.25%     | 4.50%   | 4.75%    | 4.75%    | 4.35%   |
| 2006            | 5.25%   | 5.25%    | 5.50% | 5.75% | 6.00% | 6.00% | 6.00% | 6.00%  | 6.00%     | 6.00%   | 6.00%    | 6.00%    | 5.81%   |
| 2007            | 6.00%   | 6.00%    | 6.00% | 6.00% | 6.00% | 6.00% | 6.25% | 6.25%  | 6.25%     | 6.25%   | 6.25%    | 6.00%    | 6.10%   |
| 2008            | 5.75%   | 5.75%    | 5.25% | 4.75% | 4.75% | 4.75% | 4.75% | 4.75%  | 4.75%     | 4.00%   | 4.00%    | 3.50%    | 4.73%   |
| 2009            | 3.00%   | 3.00%    | 2.50% | 2.25% | 2.25% | 2.25% | 2.25% | 2.25%  | 2.25%     | 2.25%   | 2.25%    | 2.25%    | 2.40%   |
| 2010            | 2.25%   | 2.25%    | 2.25% | 2.25% | 2.25% | 2.50% | 2.75% | 2.75%  | 3.00%     | 3.00%   | 3.00%    | 3.00%    | 2.60%   |
| 2011            | 3.00%   | 3.00%    | 3.00% | 3.00% | 3.00% | 3.00% | 3.00% | 3.00%  | 3.00%     | 3.00%   | 3.00%    | 3.00%    | 3.00%   |
| 2012            | 3.00%   | 3.00%    | 3.00% | 3.00% | 3.00% | 3.00% | 3.00% | 3.00%  | 3.00%     | 3.00%   | 3.00%    | 3.00%    | 3.00%   |
| 2013            | 3.00%   | 3.00%    | 3.00% | 3.00% | 3.00% | 3.00% | 3.00% | 3.00%  | 3.00%     | 3.00%   | 3.00%    | 3.00%    | 3.00%   |
| 2014            | 3.00%   | 3.00%    | 3.00% | 3.00% | 3.00% | 3.00% | 3.00% | 3.00%  | 3.00%     | 3.00%   | 3.00%    | 3.00%    | 3.00%   |
| 2015            | 2.85%   | 2.85%    | 2.85% | 2.85% | 2.85% | 2.85% | 2.70% | 2.70%  | 2.70%     | 2.70%   | 2.70%    | 2.70%    | 2.78%   |
| 2016            | 2.70%   | 2.70%    | 2.70% | 2.70% | 2.70% | 2.70% | 2.70% | 2.70%  | 2.70%     | 2.70%   | 2.70%    | 2.70%    | 2.70%   |
| 2017            | 2.70%   | 2.70%    | 2.70% | 2.70% | 2.70% | 2.70% | 2.70% | 2.95%  | 2.95%     | 3.20%   | 3.20%    | 3.20%    | 2.87%   |
| 2018            | 3.20%   | 3.45%    | 3.45% | 3.45% | 3.45% | 3.70% | 3.70% | 3.70%  | 3.70%     | 3.70%   | 3.70%    | 3.95%    | 3.60%   |
| 2019            | 3.95%   | 3.95%    | 3.95% | 3.95% | 3.95% | 3.95% | 3.95% | 3.95%  | 3.95%     | 3.95%   | 3.95%    | 3.95%    | 3.95%   |
| 2020            | 3.95%   | 3.95%    | 3.45% | 2.45% | 2.45% | 2.45% | 2.45% | 2.45%  | 2.45%     | 2.45%   | 2.45%    | 2.45%    | 2.78%   |
| 2021            | 2.45%   | 2.45%    | 2.45% | 2.45% | 2.45% | 2.45% | 2.45% | 2.45%  | 2.45%     | 2.45%   | 2.45%    | 2.45%    | 2.45%   |
| 2022            | 2.45%   | 2.45%    | 2.70% | 3.20% | 3.70% |       |       |        |           |         |          |          | 2.90%   |
| 25 year average | 4.10%   | 4.13%    | 4.09% | 4.06% | 4.12% | 4.16% | 4.17% | 4.17%  | 4.19%     | 4.17%   | 4.16%    | 4.16%    | 4.14%   |
|                 |         |          |       |       |       |       |       |        |           |         |          |          |         |